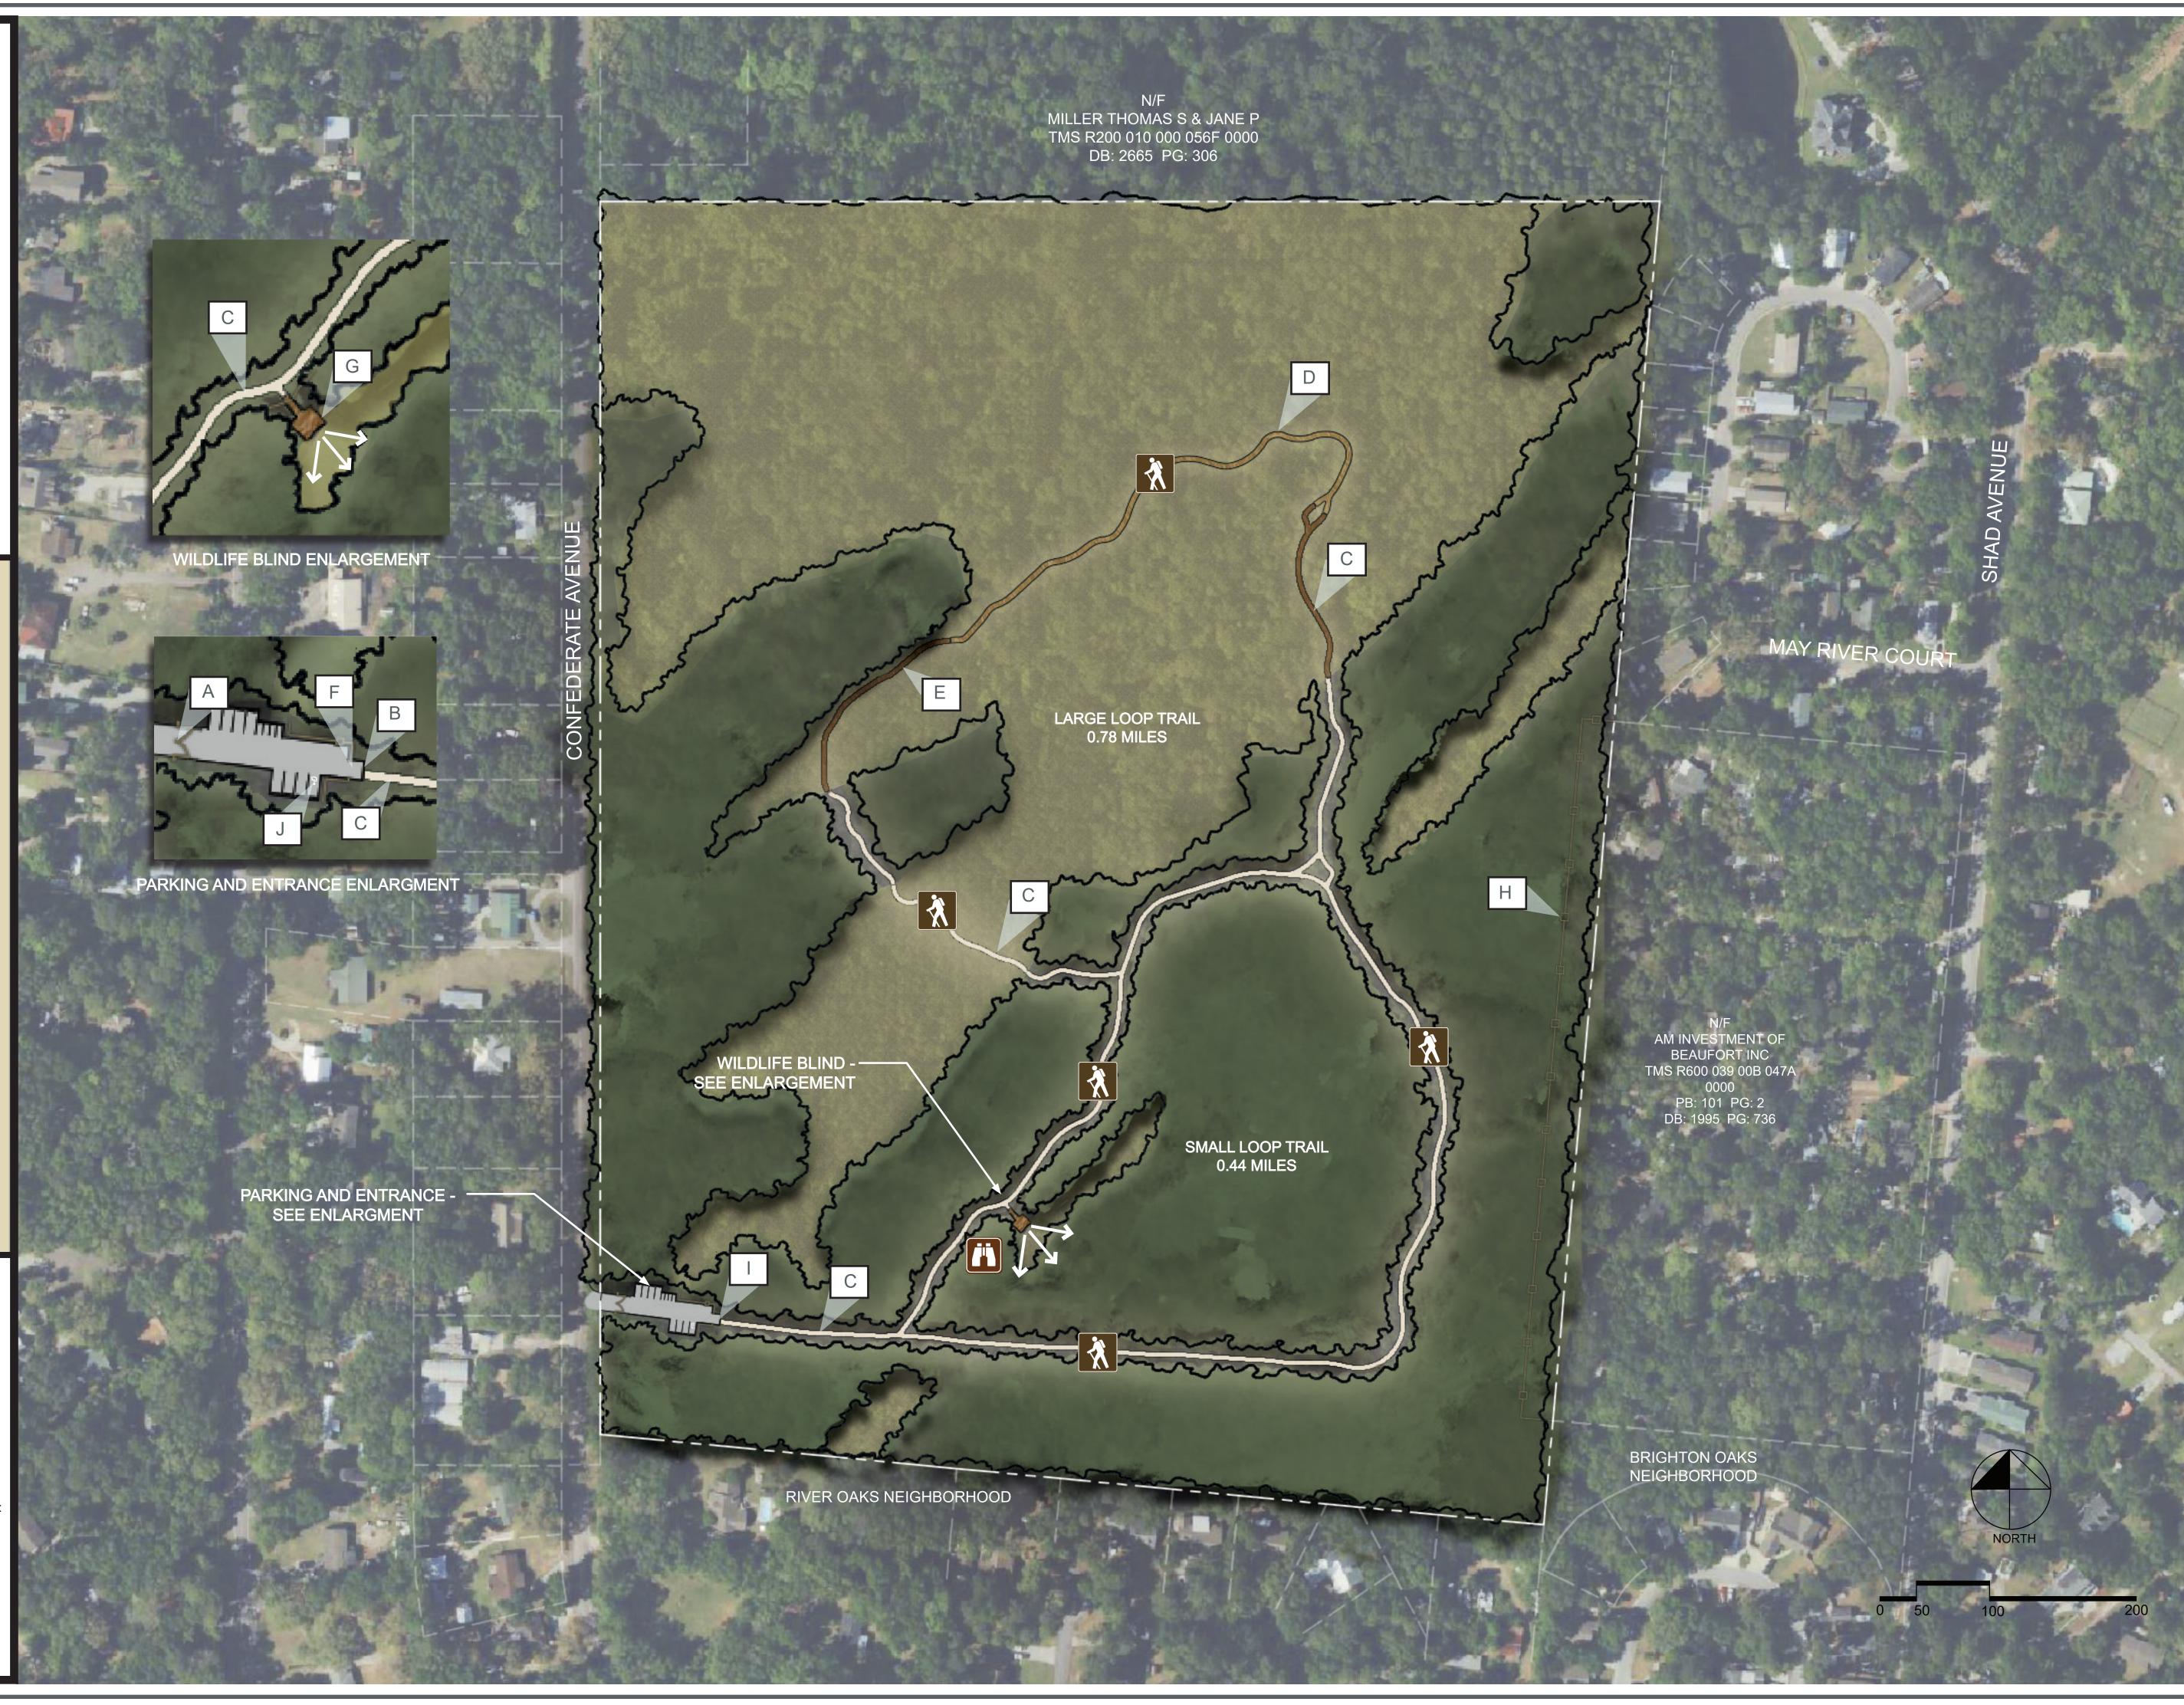

## SOUTH CAROLINA LEGEND: A MAIN PARK ENTRANCE (GATED) B TRAIL ENTRANCE C EARTHEN TRAIL D RAISED BOARDWALK E AT GRADE BOARDWALK F PARK DROP OFF; PARKING AREA AND INFORMATION KIOSK G WILDLIFE BLIND H PERIMETER FENCING MAINTENANCE ACCESS J ADA PARKING SPACE PRESERVED WETLAND PRESERVED FOREST VIEWS HIKING WILDLIFE VIEWING AREA